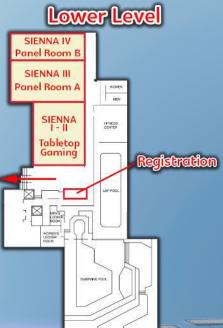

### Hyatt Regency Schaumburg

Hyatt Regency Schaumburg 1800 E. Golf Road

Schaumburg, IL 60173

Phone: 847-605-1234

Check In: 3 PM Check Out: Noon

### **Customer Service**

Have a question? Did you lose something or someone? We have a Customer Service Desk located at Registration.

Customer Service is your connection to the convention. We are here to help guests get the maximum enjoyment from the event. Please bring any questions, comments, or concerns to us any time.