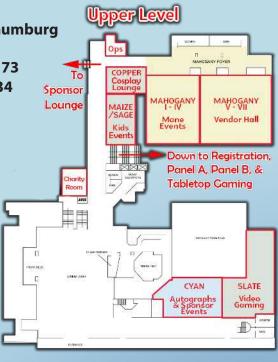

### Hyatt Regency Schaumburg

Hyatt Regency Schaumburg 1800 E. Golf Road

Schaumburg, IL 60173

Phone: 847-605-1234

Check In: 3 PM Check Out: Noon

### **Customer Service**

Have a question? Did you lose something or someone? We have a Customer Service Desk located at Registration.

Customer Service is your connection to the convention. We are here to help guests get the maximum enjoyment from the event. Please bring any questions, comments, or concerns to us any time.