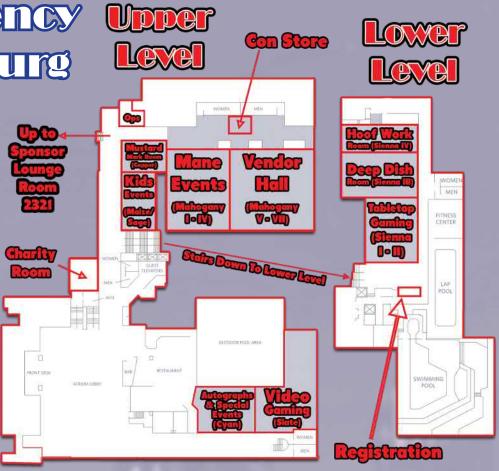

## Special Events

Friday - Mustard Mark Room 5PM to 6PM \$15 per person, 21+ Only (Only 60 tickets will be sold. Check with Registration for availability.)

Our friends at Solemn Oath Brewery return for another special beer tasting!

Attendees will also get a special convention keepsake to take home that will only be available at this tasting.

Saturday - Mane Events 3:30PM to 5PM

#### **PRE-REGISTRATION REQUIRED!**

Please visit the Registration Desk to fill out an entry form by 2pm on Saturday!

Hosted by Savvyshy from The Shake Ups in Ponyville and with guest judges Lochlan O'Neil, Laura Wishart, Shar Starr, and Pastel from Alto & Pastel of Ponyville, we will present talented cosplayers of all ages, types and skill levels as they show off their creations and hard work.

Contestants should meet in Mane Events immediately after the Saturday Guest of Honor panel, about 30 minutes prior to the contest start.

Full Contest Rules and Guidelines are available on our website.

Saturday - Special Events Room 6:30PM to 7:30PM

#### Photograph & Autograph **Bessions**

Friday: 3:30PM-5:00PM Saturday: 3:30PM-5:30PM Sunday: 1:00PM-3:00PM

All Guests of Honor will be at all sessions except for Brenda Hickey, who can be found at her table in the Vendor Hall at varying times throughout the weekend.

- · Photographs can be a selfie or taken by our staff with your own camera or phone.
- Please limit requests for autographs or photographs to these sessions, unless prompted by the Guest.
- Vouchers must be purchased prior to requesting the autograph or photograph.
- You must have a Voucher to enter the room.
- Vouchers may be purchased at the Con Store outside of the Vendor Hall.
- Our Guests of Honor will only accept vouchers in exchange for autographs or photos. Cash or other offers of payment are not accepted.
- Please be courteous during your time with the Guest so that everyone can have an opportunity to interact with them in the time allotted.

## Video Gaming

Whinny City presents a world of digital enchantments. Hosted by Nopony and his myriad of minions, our video game room offers a variety of games from retro to current consoles.

Compete in any of the free tournaments to win prizes, come to listen to the music at the Renegade Stage, or get your groove on with Karaoke is Magic or Trotmania!

## Tabletop Gaming

Honey Heist Hosted by Dan Carranza and Chris Boyer Friday 12PM - 1PM, 3PM - 4PM, 6PM - 7PM, 9:30PM - 10:30PM Saturday 11AM - 12PM, 2PM - 3PM, 5PM - 6PM, 8:30PM - 9:30PM Sunday 11AM - 12PM, 2PM - 3PM