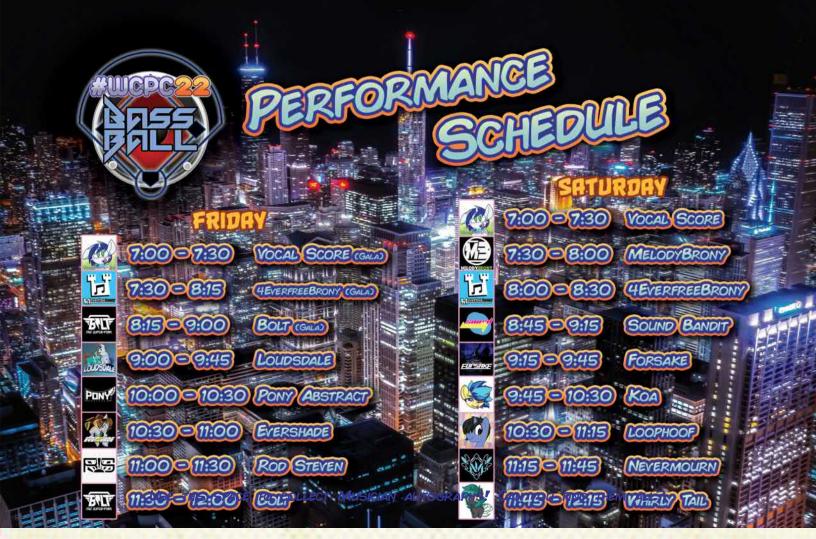

# MUSICIANS

USE THE SPACES BELOW EACH MUSICIAN TO COLLECT ALL THEIR AUTOGRAPHS!

CAN YOU FIND THEM ALL?

4EVERFREEBRONY
Acoustic Pop, Rock,
Singer/Songwriter,
Hard Rock

BOLT THE SUPER-PONY House, Melbourne Bounce, Electro Swing, Eurobeat, Happy Hardcore

**EVERSHADE**Pop, House, Bounce

FORSAKE
Progressive, House, Melodic, Dubstep

KOA
Electro POP
(and then some)

**LOOPHOOF**EDM with Horse Noises

**LOUDSDALE** Rock, Acoustic, Blues

MELODYBRONY Metal/Rock

NEVERMOURN
Drum and Bass/Full Flavor

PONY ABSTRACT Rap, Hip Hop

ROD STEVEN Eurobeat

**SOUND BANDIT**Digicore, Hyperpop

VOCAL SCORE Acoustic

WHIRLY TAIL
Happy Hardcore, Hardstyle, Hands Up

FOR FULL BIOS AND SOCIAL MEDIA LINKS FOR ALL MUSICIANS, CHECK OUT OUR WEBSITE HERE!

# MUSICIAN AUTOGRAPH PAGE

USE THIS SPACE TO COLLECT MUSICIAN AUTOGRAPHS!

CAN YOU FIND THEM ALL?