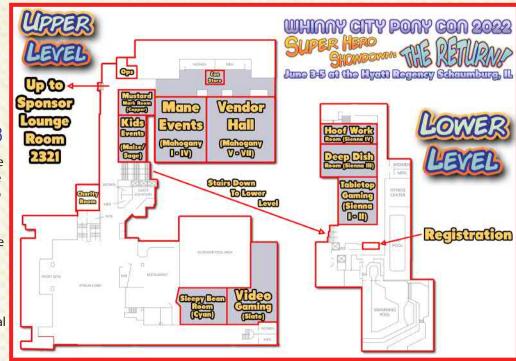

#### WHIMAY CITY POAY COA 2022 June 9-5 at the Hyatt Regency Schaumburg, IL 10 8 7 12 11 13 6 23 24 33 34 14 22 25 32 35 15 21 26 31 36 16 20 27 30 37 20 LUXIMUS 17 19 28 29 38 23-24 18 27-28 SCREWY EMBROIDERY 2 MY LITTLE TIES 29 30-31 3-4 SKY RAILROAD 5 COREY'S CORNER 6 VIW'S ART

WAY 2 WEIRD PRODUCTIONS

EARTH-PONY CREATIONS

9 HEARTH & HOME

WOODCRAFTS

PRODUCTIONS

10-11 COSMICKEYFRAME

- SHOTTSY ARTS
- TECHYCUTIE
- JUSTASUTA ART + DESIGN
- 15 DAKI DREAMS
- GOBIRAPTOR
- BAJA GRYPHON
- TWISTED SKETCH PRODUCTIONS
- 19 AFROTHUNDER'S WONDERS!
- 21-22 HIBISCUS STITCH
- SNUGGLE TRUMPET APPAREL
  - ASSASINMONKEY ART
  - TARBUCK TRANSOM
- MIDNIGHTPREMIERE
  - TONY FLEECS
- BOILERS &
  - SWEET CREAM ARTS
  - 32 **AMODWITHOUTAMARK**
  - INKKEY STUDIOS
  - SOPHIE SCRUGGS
  - GLEAMY DREAMS
  - CONFETTI CAKEZ
  - KENISHRA'S CURIOSITIES
  - 38 LUNARSHINE

MASK REQUIRED WHILE IN THE YENDOR HALLI

FULL DESCRIPTIONS OF ALL VENDORS AND EXHIBITORS CAN BE FOUND AT WHINNYCITY COM/YENDORS

OR YOU CAN SCAN THIS CODE

BUY THE PRINT AT THEIR BOOTH! ALSO VISIT CON ARTISTS SWEET CREAM. BOILERS. CONFETTI CAKEZ. AND TWISTED SKETCH IN THE VENDOR HALL!