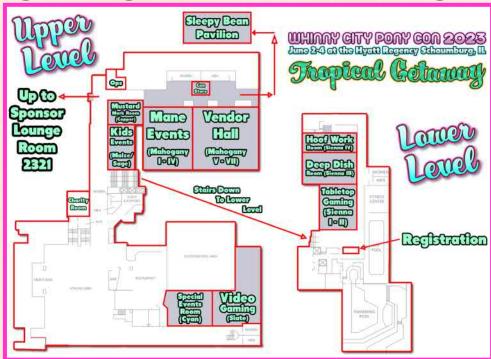

# Hyait Regency Schaambarg

Hyatt Regency Schaumburg 1800 E. Golf Road Schaumburg, IL 60173 Phone: 847-605-1234

> Check In: 4PM Check Out: 11AM

#### **Customer Service**

Do you have a question? Did you lose something or someone? We are here to help! Our Registration Desk is also our Customer Service Desk.

Registration is your connection to the convention! We are here to help everyone get the most from the event. Please bring any questions, comments, or concerns to us at any time. You can also contact us via social media and you can always ask any staff member for help!



#### WHIMY CITY PONY CON 2023 Lung 24 of the Hyang Chaumburg, H

# Tropical Columny



- **Sciggles**
- Gleamy Dreams
- 8 Koa
- **Waffle Wishes**
- S Viw's Art
- **6** My Little Ties
- **7** LunarShine
- **S** Candled with Care
- 9 Fleece Friendship
- 10-11 Triangle Manor
  - Baja Gryphon

# Vendor Hall

on edem packay of his fearper of th That of had elithy comb list to beinger

- Shottsy Arts LLc
- AfroThunder's Wonders!
- 18 Hibiscus Stitch
- **Variety Custom Guitars**
- **Rabbitasaur Creatives**
- **Brenda Hickey**
- (9) Sophie Scruggs
- 20 Luximus
- 2 Amodwithoutamark
- 22 JustaSuta Art + Design
- 28 AlzMarioWolfe
- 26 Hearth & Home Woodcrafts
- 25 Wintre Arts
- 26 Sky Railroad
- 27 Moonbeam Designs
- 28 RimiPlushies
- 29-30 Chocolate Pony Flags and Art
  - **Way2Weird Productions**