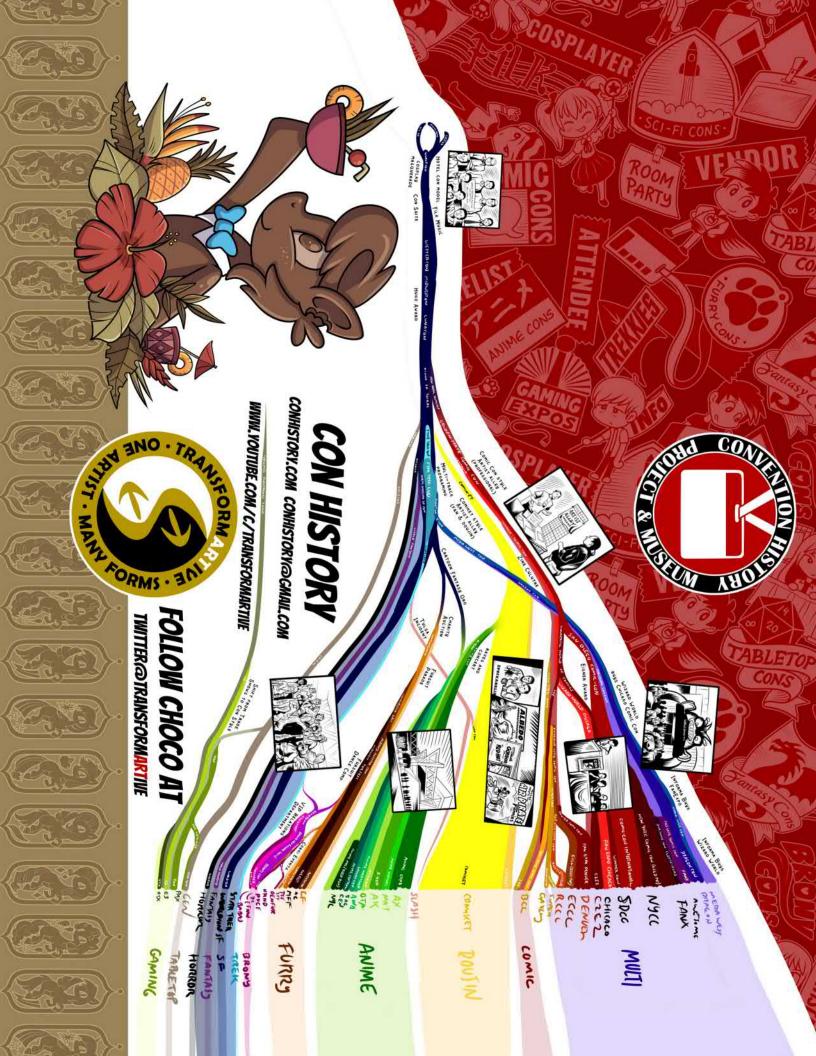

# Friday Schedule

Cons Before and After Bronies 5:30 PM to 6:30 PM - Hoof Work Room

Hosted by Chocolate Pony

Brony cons rose like a flame in the sea of fan conventions - burning bright and fast they nevertheless left a big impact in the overall con running scene, even surpassing furry cons in attendance numbers for a period. With a high concentration of young and trans con volunteers they made strives in innovating the con scene in a areas from VIRP, concerts, pronoun ribbons, communication tags, gender neutral restrooms, and even virtual cons. Learn the history of the brony cons as well as the 80 years of cons that lead up to them from the first sci-fi cons of the 1930's to the modern multimedia cons.